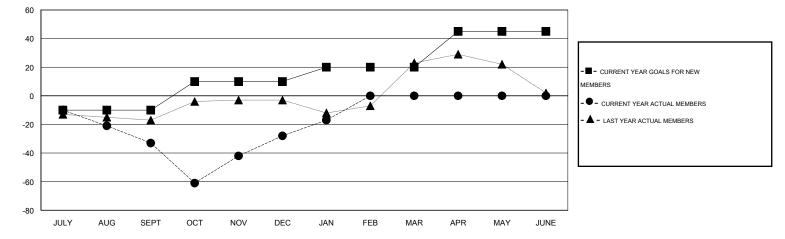

## LOCATION NEW HAMPSHIRE

| GMT: ED LI    | ECIUS            | LOCATION NEW HAMPSHIRE |                  |                  |                       |                    |                                     |                    | GMT CA 1         |  |
|---------------|------------------|------------------------|------------------|------------------|-----------------------|--------------------|-------------------------------------|--------------------|------------------|--|
|               |                  | Clubs                  |                  |                  | Members               |                    |                                     |                    |                  |  |
|               | RESU             | JLTS FOR 2014-2015     | ;                |                  | RESULTS FOR 2014-2015 |                    |                                     |                    |                  |  |
| QUARTER       | NEW CLUB<br>GOAL | NEW CLUBS              | DROPPED<br>CLUBS | NET<br>GAIN/LOSS | QUARTER               | NEW MEMBER<br>GOAL | CHARTER AND<br>NEW MEMBERS<br>ADDED | DROPPED<br>MEMBERS | NET<br>GAIN/LOSS |  |
| JULY/AUG/SEPT | 0                | 0                      | 0                | 0                | JULY/AUG/SEPT         | -10                | 12                                  | 45                 | -33              |  |
| OCT/NOV/DEC   | 0                | 1                      | 1                | 0                | OCT/NOV/DEC           | 20                 | 70                                  | 65                 | 5                |  |
| JAN/FEB/MAR   | 0                | 0                      | 0                | 0                | JAN/FEB/MAR           | 10                 | 13                                  | 2                  | 11               |  |
| APR/MAY/JUNE  | 1                | 0                      | 0                | 0                | APR/MAY/JUNE          | 25                 | 0                                   | 0                  | 0                |  |